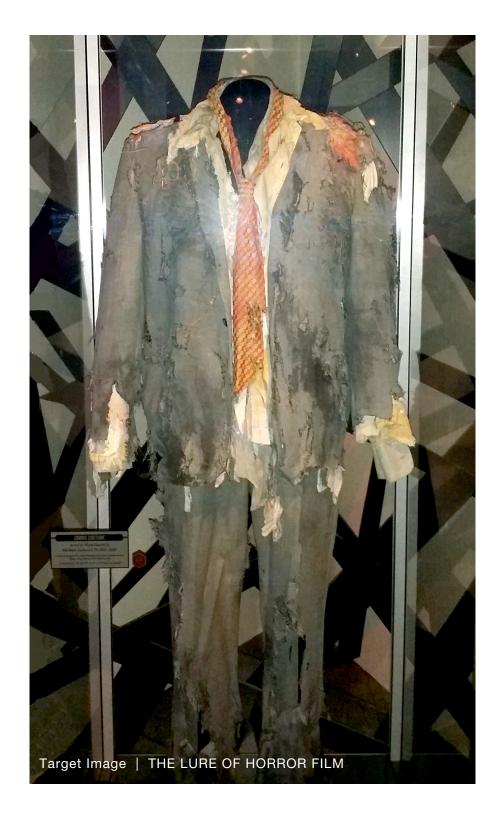

To test drive this experience... Download the DAQRI 4D platform, select a target image and point the app at the image to activate the experience.

Video SnapShot

Digital Tour: Target Image