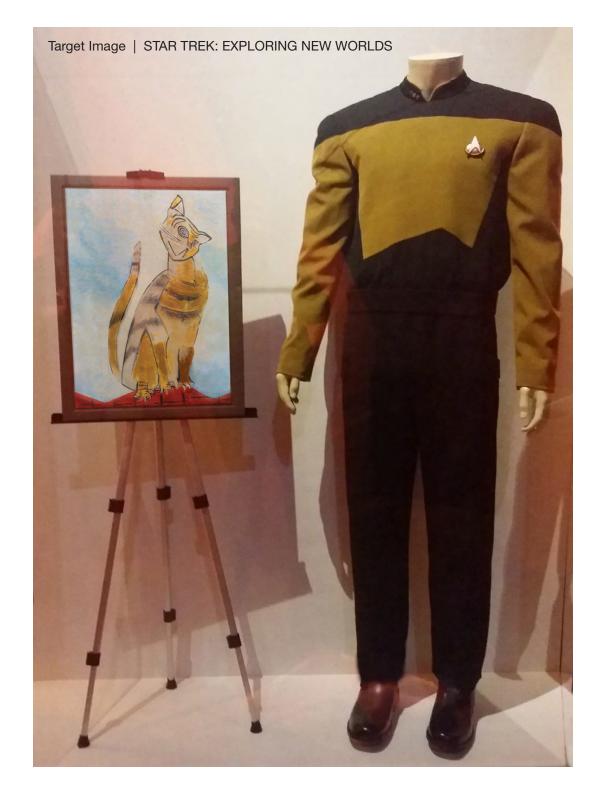

To test drive this experience... Download the DAQRI 4D platform, select a target image and point the app at the image to activate the experience.

Video SnapShot

Digital Tour: Target Image