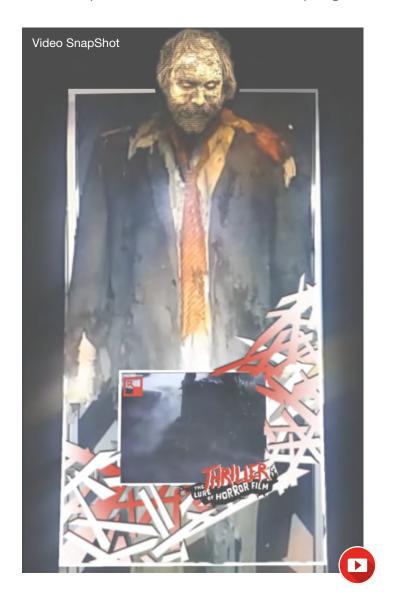

To test drive this experience... Download the DAQRI 4D platform, select a target image and point the app at the image to activate the experience.

Video SnapShot

Digital Tour: Target Image