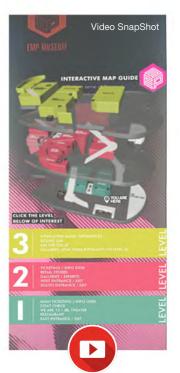

LEVEL 3

LEVEL 1

To test drive this experience... Download the DAQRI 4D platform, select a target image and point the app at the image to activate the experience.

Video SnapShot

Digital Tour: Target Image