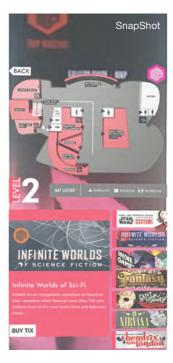

To test drive this experience... Download the DAQRI 4D platform, select a target image and point the app at the image to activate the experience.

Video SnapShot

Digital Tour: Target Image