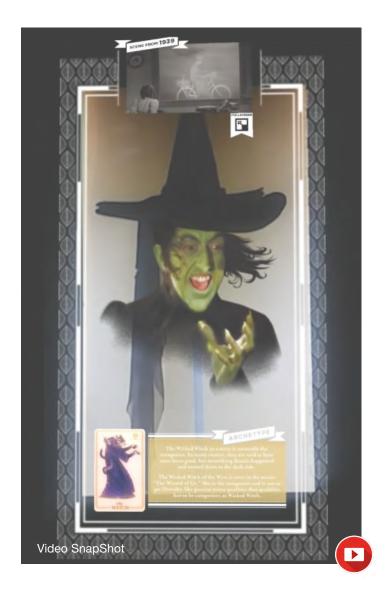

To test drive this experience... Download the DAQRI 4D platform, select a target image and point the app at the image to activate the experience.

Video SnapShot

Digital Tour: Target Image