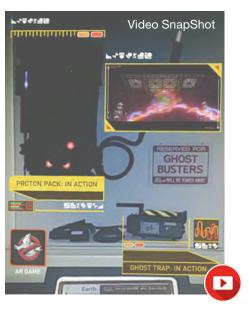

To test drive this experience... Download the DAQRI 4D platform, select a target image and point the app at the image to activate the experience.

Video SnapShot

Digital Tour: Target Image