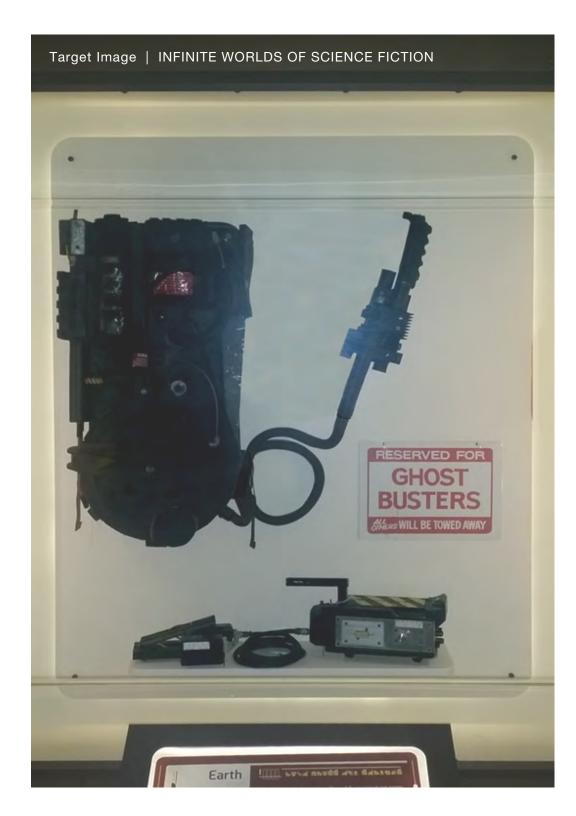

Promotion: Target Image

REBEL-JEDI-PRINCESS - QUEEN

12-CITY TOUR PREMIERES AT EMP MUSEUM!